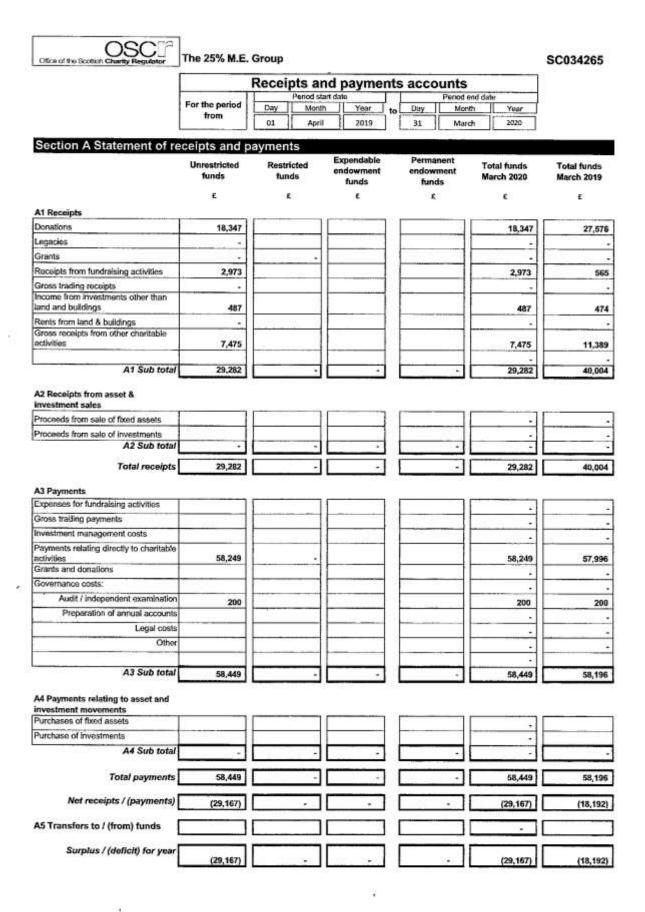

| Sum lassinger                                                 | ,                  | 12                 | man La                           | nd Cerce                        |                          |                          |